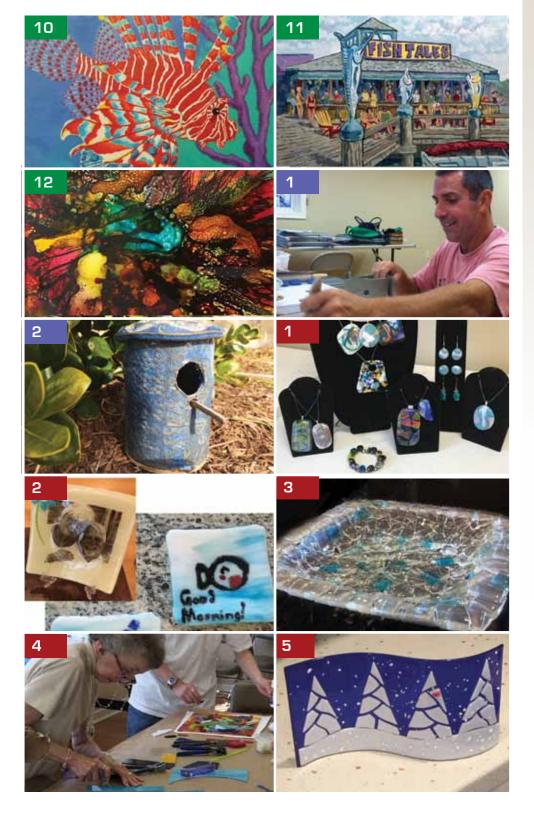

# **MULTI-DAY WORKSHOPS**

- 1 The Artist's Way: Discovering Our Creative Self with Dell Purrell
  Bring your own book by Julia Cameron to enhance your creativity.
  Six-week workshop: Tuesdays ~ March 19, March 26, April 2, April 16, April
  23, April 30 from 1:30 3:30 pm 6-week session: \$60 Members, \$75 Non-Members
- 2 Yoga Mindfulness and More with Kelli Anders
  4-week workshop: Mondays from 4:30 5:45 pm: Jan. 28, Feb. 4, Feb. 11, Feb. 18

# **MIXED MEDIA**

- 1 FREE Family Art Day with Debbi Dean-Colley
  Kids & adults make "heART art" together. Saturdays from 10 am noon.
  Jan. 12 Mandala. Feb. 9 Tree painting March 2 Watercolor hearts FREE
- 2 FREE Art & Soul with Debbi Dean-Colley
  Use art as healing to improve your physical, mental, and emotional well being
  Fridays from 5:30 7:30 pm. Jan. 25, Feb. 22, March 15. FREE
- **3** Collage with Acrylics & More with Claudia Norman
  Friday, April 12 from 9:30 a.m. 12:30 pm \$30 Members, \$38 Non-Members
- 4 Floral Design with Flower Pounding with Sandy Glassman
  Friday, April 12 from noon 4 pm \$30 Members, \$38 Non-Members plus \$5 flower fee

## 1 - Pizza & Pottery with Nancy Barnas

Ages 6+. Eat real pizza, work with real clay! Fridays from 5:30 - 7: 30 pm

Jan. 18 - Luminary Feb. 15 - Gnome/fairy house March 15 - Ball bowl with ice cream from Island Creamery April 12 - Flower pot for Mom

# 2 - Kids & Canvas with Debbi Dean-Colley

Ages 6+. Kids create an acrylic painting on canvas. Saturdays from 12:30 - 2 pm Jan. 12 – Dream catchers Feb. 9 – Unicorns/Rainbows March 2 - OC at Night Per session: \$25 Members, \$30 Non-Members All materials included.

# **GLASS**

Fused Glass Creations with Pete Gibson Allow 2-3 weeks for firing after class.

- **1 Jewelry or 9" plate:** Thursdays from 5 7:30 pm: Jan. 10, Jan. 24, Feb. 7, Feb. 28, March 14, March 28, April 11, April 25
  - Cost per session: \$75 Members, \$85 Non-Members
- **2 Two small plates or 9" coral bowl:** Friday, Jan. 11 from 5 6:30 pm *Cost per session: \$60 Members, \$70 Non-Members*
- **3 Wave sculpture or large plate up to 15":** Saturdays from 10 am 1 pm: Jan. 12, Jan. 26, Feb. 9, March 16, March 30, April 13